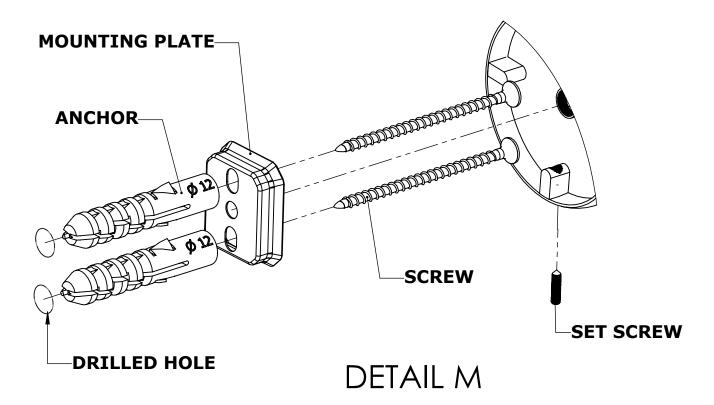

## **Step 1:** Drill holes in Wall for screw anchors and attach Mounting Plate to Wall

Determine your desired location for installation and make a mark for the location of the mounting plate. Remove mounting plate from backplate by loosening set screw in backplate as pictured below. Place center hole of mounting plate over mark made above. Make 2 marks where mounting screws will be placed as shown below. Drill hole at each of the marks. (You may substitute other style mounting anchors or screws if desired). Place anchors into the holes made. Place mounting plate over holes and secure to mounting surface using screws as shown below.