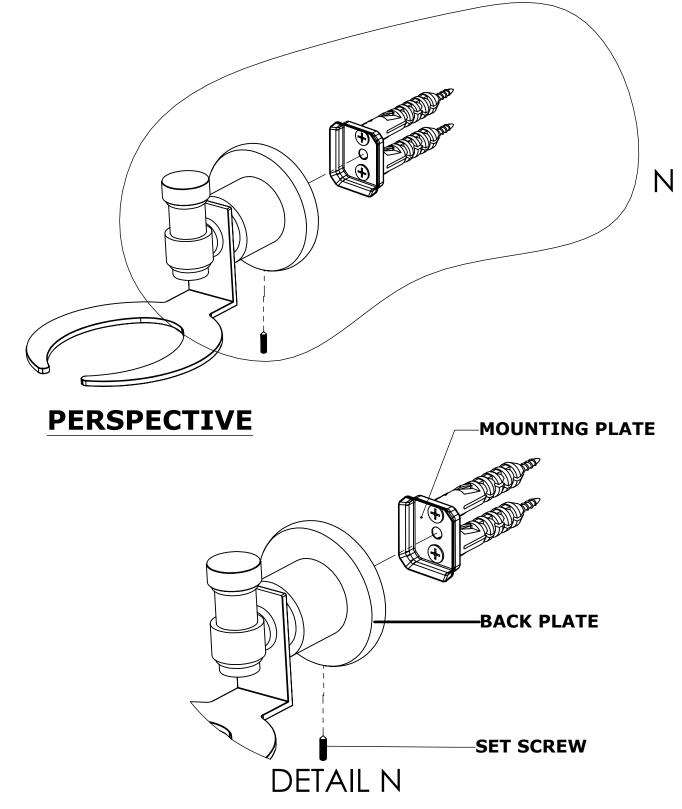

## PERSPECTIVE

## **INSTALLATION INSTRUCTIONS**

Step 2: Attach Bracket to Mounting Plate.

Place bracket on mounting plate and secure by tightening set screw as shown below.

No portion of this document or any artwork contained herein should reproduced in any way without the written conset of ALLIED BRASS INC.