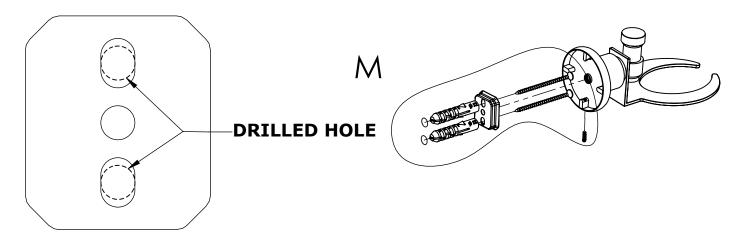

## **Step 1:** Drill holes in Wall for screw anchors and attach Mounting Plate to Wall

Determine your desired location for installation and make a mark for the location of the mounting plate. Remove mounting plate from backplate by loosening set screw in backplate as pictured below. Place center hole of mounting plate over mark made above. Make 2 marks where mounting screws will be placed as shown below. Drill hole at each of the marks. (You may substitute other style mounting anchors or screws if desired). Place anchors into the holes made. Place mounting plate over holes and secure to mounting surface using screws as shown below.